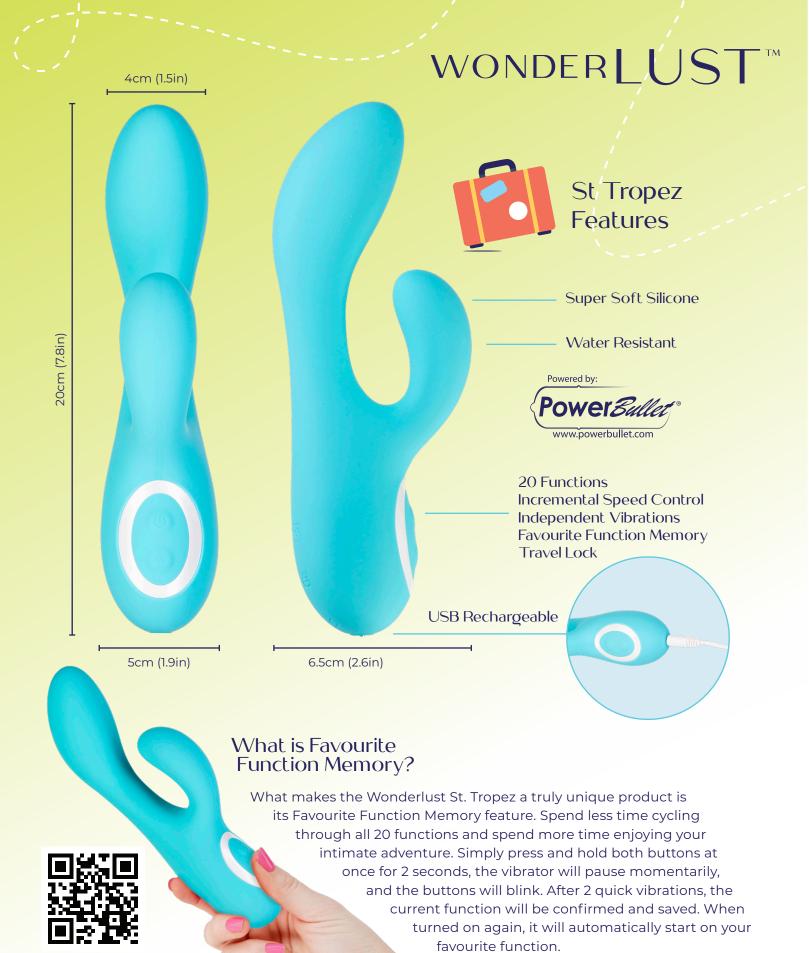

## ST TROPEZ WONDERLUST

J.A.P.A.F

2023

ST IROPEZ

Introducing St. Tropez: your travel guide to Blissful Tranquility in a breathtaking turquoise hue inspired by the sun-kissed shores of the Mediterranean. Featuring sensually soft silicone, incremental speed control, and a versatile range of 20 functions, this dual body massager ensures a tailored experience with endless possibilities. St. Tropez beckons you to discover your preferred function and preserve it for future adventures using Wonderlust's innovative Favourite Function Memory feature. Let St. Tropez transport you to a state of pure serenity, wherever you may be.